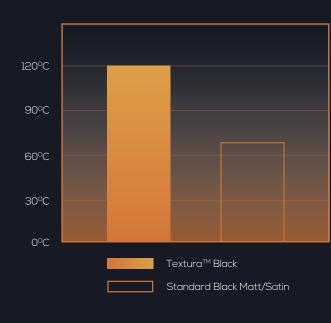

#### Test 2:

1 Hour Heat Wrap Marking Test

When put under a 1 Hour Heated Wrap Marking Test, standard black matt/satin began to bubble and stripe at 70°C. Textura™ Black remained unaffected until 120°C.