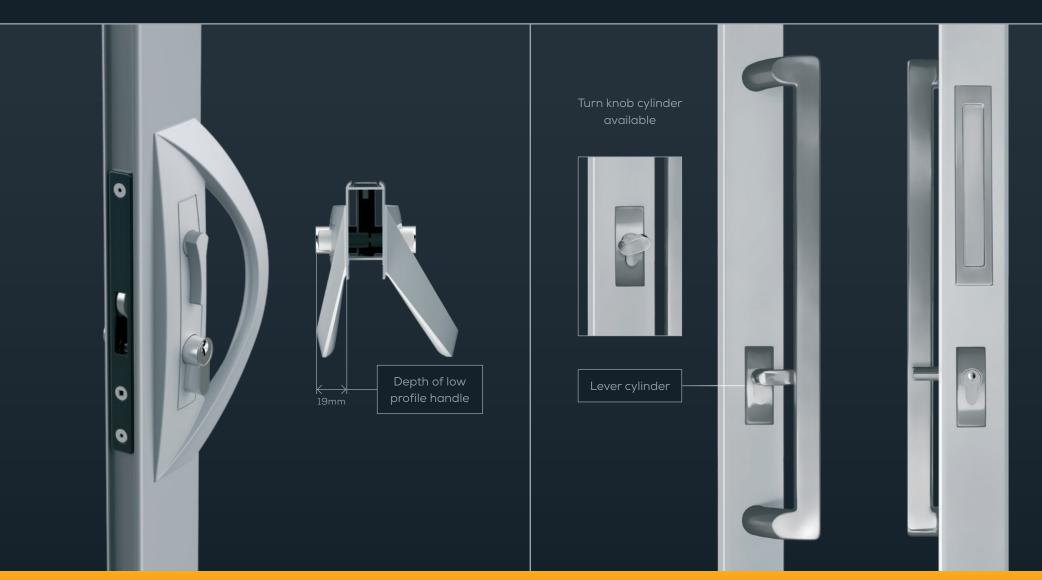

#### SIGNATURE

COMMERCIAL

Low profile external handle Interest

Internal view

Square-form handle

External view