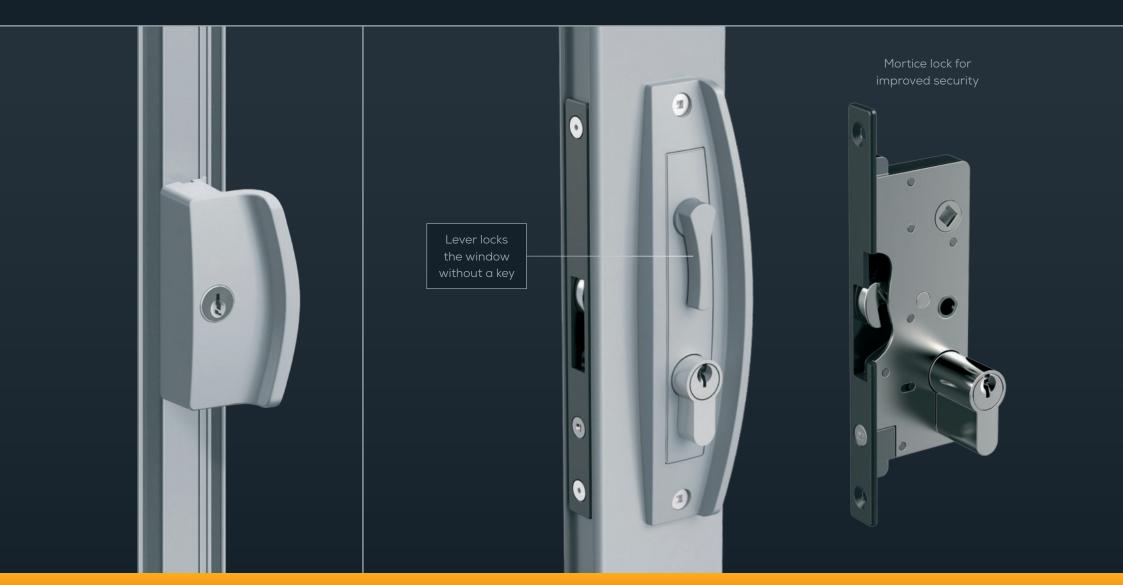

#### SLIDING DOORS

ESSENTIAL

SIGNATURE

COMMERCIAL

Standard internal handle

Standard external handle

#### SIGNATURE

COMMERCIAL

Low profile external handle Interest

Internal view

Square-form handle

External view