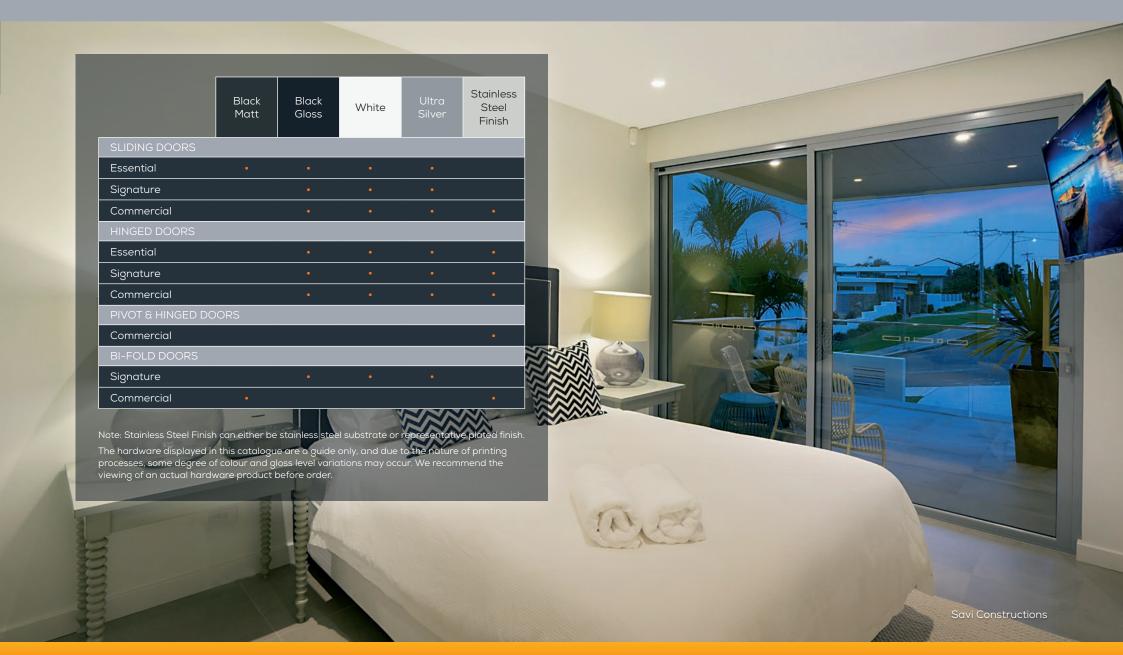

AWNING WINDOWS

ESSENTIAL

SIGNATURE

COMMERCIAL



## BI-FOLD WINDOWS

SIGNATURE COMMERCIAL Signature pull handle

# CASEMENT WINDOWS

SIGNATURE LB



#### LOUVRE WINDOWS

ESSENTIAL

SIGNATURE

SIGNATURE



#### BRADNAM'S

#### WINDOW COLOUR RANGE





#### SLIDING DOORS

ESSENTIAL

SIGNATURE

COMMERCIAL

Standard internal handle

Standard external handle



#### SIGNATURE

COMMERCIAL

Low profile external handle Interest

Internal view

Square-form handle

External view



## BI-FOLD DOORS

SIGNATURE

COMMERCIAL

Signature pull handle Lever lock

## PIVOT & HINGED DOORS

COMMERCIAL



## PIVOT & HINGED DOORS

COMMERCIAL

## PIVOT & HINGED DOORS

COMMERCIAL

Square-form handles

Curved handle



## HINGED DOORS

ESSENTIAL

SIGNATURE

COMMERCIAL

0 0

#### BRADNAM'S

## DOOR COLOUR RANGE



#### HARDWARE CARE & MAINTENANCE

General periodic maintenance and care are required on all hardware to ensure that they function correctly and maintain their appearance. The external finish of hardware must be kept clean by removing any harmful residue (especially salt spray) from the surface.

Cleaning should be undertaken with a small amount of mild detergent in warm water. A soft brush or cloth free of grit or buttons should be used. Any form of abrasive cleaner or household cleaners should not be used under any circumstances.

After cleaning it is essential that the hardware is wiped down with fresh water to remove any detergent residue.

Internal mechanisms of locks, catches, etc. should be kept in good working order by applying a light spray of lubricant (WD40, RP7 or similar). Ca