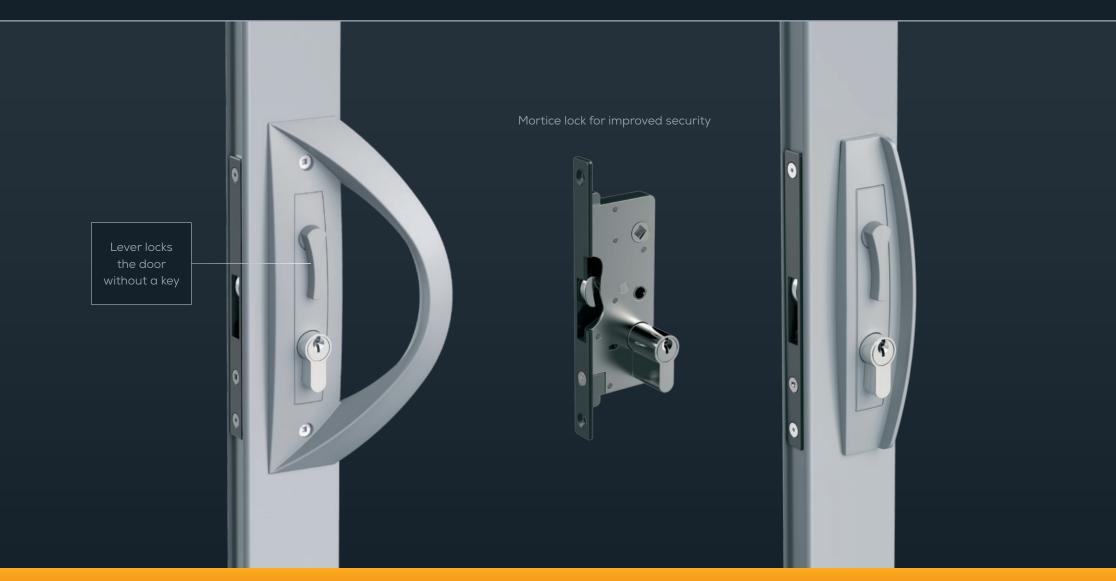

#### SLIDING DOORS

ESSENTIAL

SIGNATURE

COMMERCIAL

Standard internal handle

Standard external handle