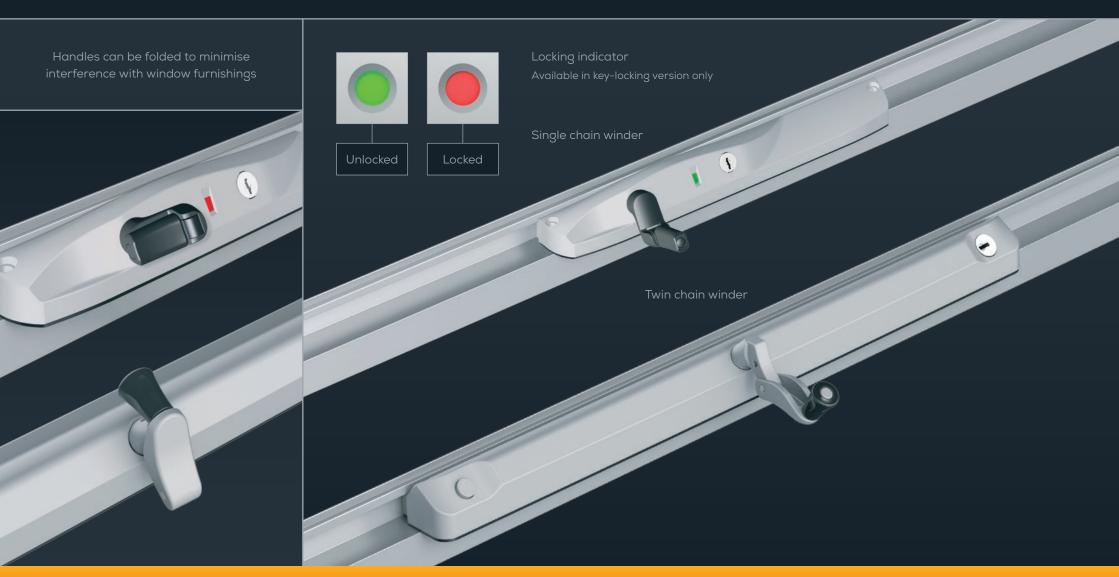

#### SLIDING WINDOWS

ESSENTIAL SIGNATURE

## DOUBLE HUNG WINDOWS

ESSENTIAL SIGNATURE

## AWNING WINDOWS

ESSENTIAL

SIGNATURE

COMMERCIAL

## BI-FOLD WINDOWS

SIGNATURE COMMERCIAL Signature pull handle