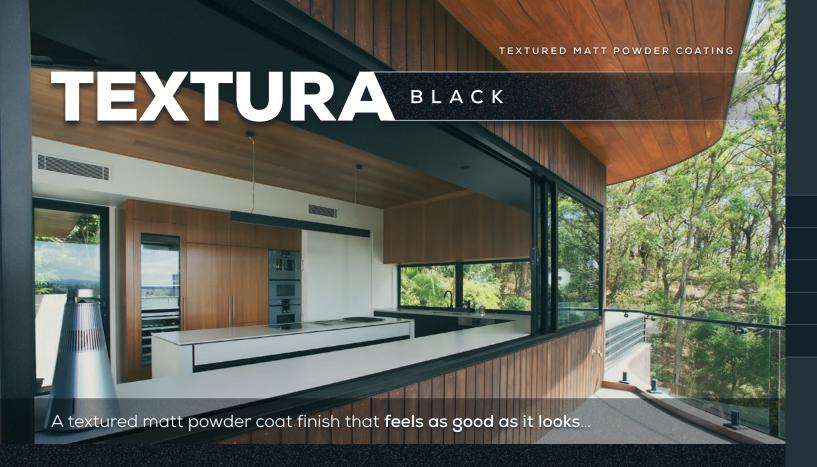

TEXTURED MATT POWDER COATING

## TEXTURABLACK

A finish that feels as good as it looks...

Featuring a subtle, sand-like texture, Textura® Black is a low-gloss, tactile alternative to standard powder coated finishes such as gloss, satin or matt.

With seamless integration across the Bradnam's product range, Textura® Black's interaction of colour and surface creates a whole new level of design expression.

## **Features**

- Modern alternative to standard powder coated finishes such as gloss, satin or matt
- Combines visual (colour) and tactile (texture) design elements
- Lower gloss level compared to standard powder coating
- · 'Anti-mar' finish provides superior protection from abrasions