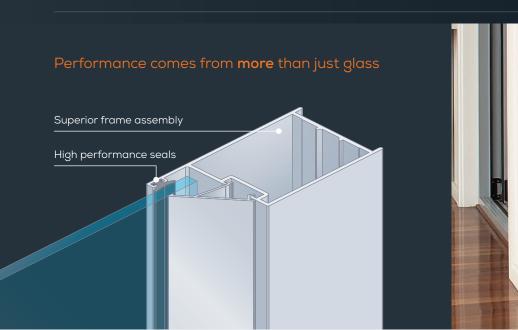

### Performance & Reliability

- Effortless opening and closing thanks to precision engineered roller system
- Reliable year-round weatherproofing with shrink-resistant Santoprene seals
- Custom glazing options to suit your preferences, including single and double glazing for thermal and acoustic insulation

# **Smart Solutions**

High Performance Windows and Doors

Building in today's environment demands the need to satisfy energy, acoustics, security and bushfire requirements. Bradnam's **Smart Solutions** range is designed to augment all Signature and Commercial products to satisfy these needs. Some of the possible benefits Cooler in Summer Warmer in Winter Enhanced UV protection Minimise noise outside Save on energy bills Added security