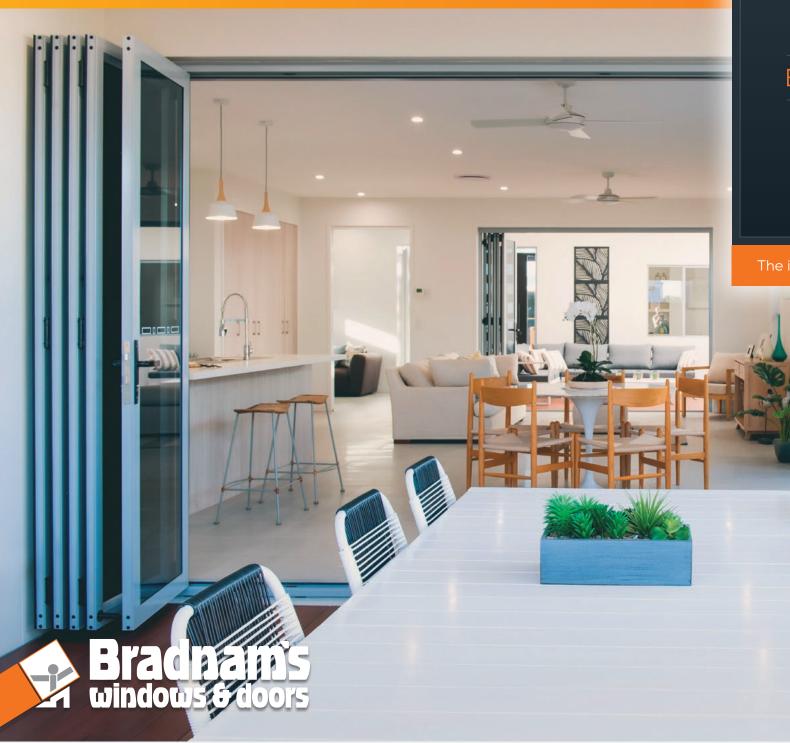

# BI-FOLD DOORS

The indoor answer to outdoor living

# Bi-fold Door Range

With customisable folding options, superior security and an easy to operate design, it's no wonder our **bi-fold doors** are a long-term popular choice for residential and commercial indoor-outdoor entertainment areas. With standard configuration options available, including your choice of doors between 2 and 6 panels, integrating our bi-fold doors into your design couldn't be easier.

#### Signature Bi-fold Doors

Maximise your entry space and create a seamless indoor-outdoor entertaining experience with our '**Signature**' bi-fold doors. Opening almost effortlessly along high-performance rollers, our bi-fold doors include innovative corner configuration options that allow you to install them in almost any context. Stylish, modern and practical, they also feature superior locks and weather-proofing to help keep you and your property safe.