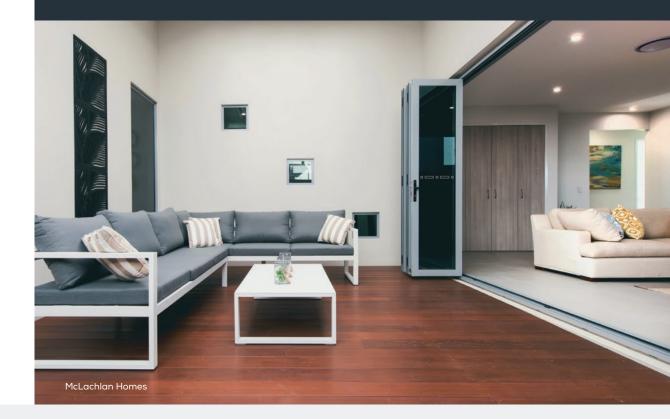

# Bi-fold Door Range

With customisable folding options, superior security and an easy to operate design, it's no wonder our **bi-fold doors** are a long-term popular choice for residential and commercial indoor-outdoor entertainment areas. With standard configuration options available, including your choice of doors between 2 and 6 panels, integrating our bi-fold doors into your design couldn't be easier.

#### Signature Bi-fold Doors

Maximise your entry space and create a seamless indoor-outdoor entertaining experience with our '**Signature**' bi-fold doors. Opening almost effortlessly along high-performance rollers, our bi-fold doors include innovative corner configuration options that allow you to install them in almost any context. Stylish, modern and practical, they also feature superior locks and weather-proofing to help keep you and your property safe.