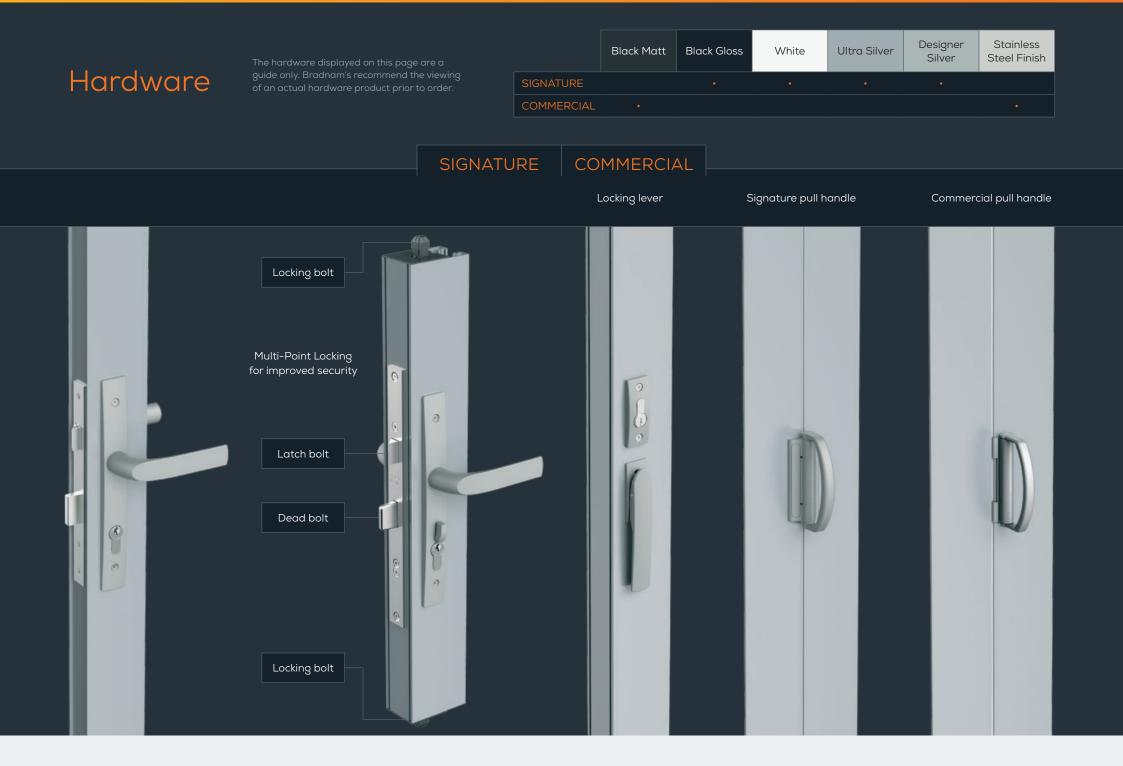

#### Signature Bi-fold Doors

Maximise your entry space and create a seamless indoor-outdoor entertaining experience with our '**Signature**' bi-fold doors. Opening almost effortlessly along high-performance rollers, our bi-fold doors include innovative corner configuration options that allow you to install them in almost any context. Stylish, modern and practical, they also feature superior locks and weather-proofing to help keep you and your property safe.

### **Commercial** Bi-fold Doors

Meld indoors and outdoors together with our **Commercial** bi-fold doors. Creating maximum opening space with minimal effort, our bi-fold doors are precision engineered for ease of operation. They also feature sturdy stainless steel hinges and 4 point lever compression locks for superior strength and security. With maxi sizes and corner configurations available, our bi-fold doors can transform almost any space into a luxury indoor-outdoor experience. Where will you be installing yours?