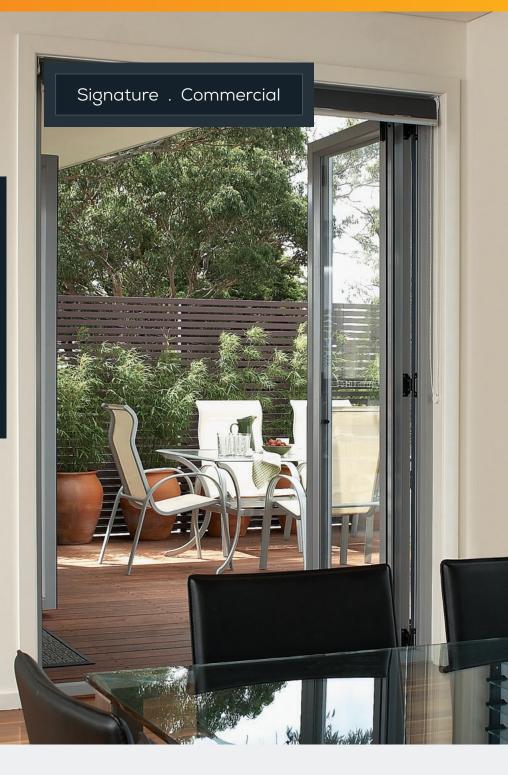

### **Commercial** Bi-fold Doors

Meld indoors and outdoors together with our **Commercial** bi-fold doors. Creating maximum opening space with minimal effort, our bi-fold doors are precision engineered for ease of operation. They also feature sturdy stainless steel hinges and 4 point lever compression locks for superior strength and security. With maxi sizes and corner configurations available, our bi-fold doors can transform almost any space into a luxury indoor-outdoor experience. Where will you be installing yours?

## Signature . Commercial