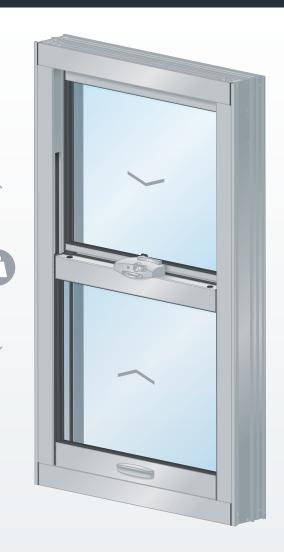

## CONVENIENCE

Top and bottom sashes open simultaneously

The weight of one sash counters the weight of the other sash