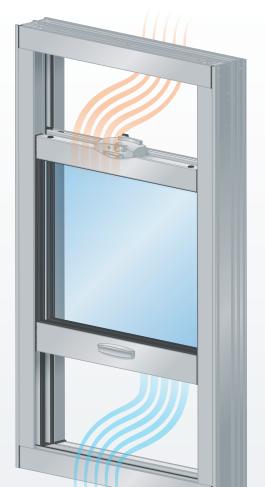

## BETTER CONTROL OF AIR FLOW

Warm air moves through the upper opening

Cooler air travels largely through the lower sash

Product availability, pricing, features, options, sizes, configurations and performance are subject to regional variations, design requirements and building codes.