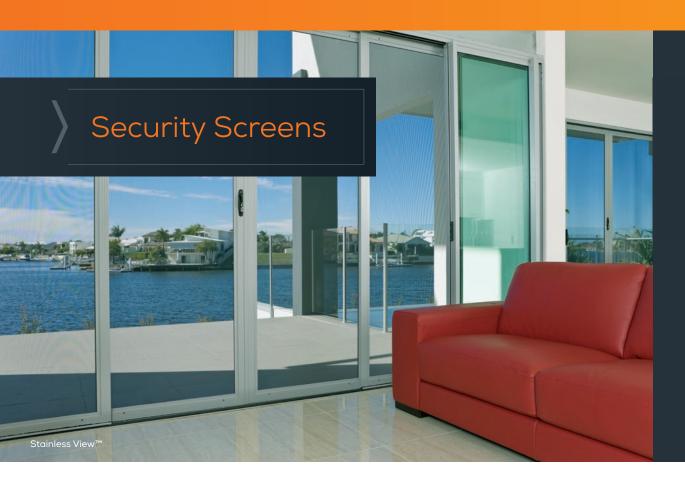

If security and safety are important to you, you can't look past Bradnam's **Stainless View**™ or **Ali View**™. Get security that comes with a view!

With superior strength mesh and an innovative keyway fixing system, they provide robust protection against would-be intruders – and without impeding your view.

Both products are carefully tested for resistance against knives, forcible impact, jemmying and other threats.

Our security screens are designed to protect you, your home, your family and your possessions.