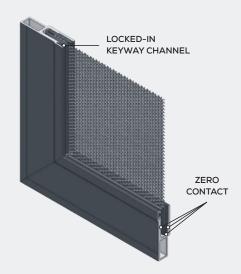

### Zero contact

Stainless View<sup>™</sup> and Ali View<sup>™</sup> are manufactured without traditional mechanical fixings such as screws and rivets.

There is zero contact between the mesh and aluminium frame which minimises the chance of galvanic corrosion between different types of metal as there are no mechanical fixings to start the corrosion process.

### Locked-in channel

The T-groove ensures that the wedges strongly resist being pulled out of the frame.