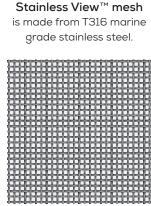

These tests ensure the strength and integrity of the product are maintained against forced entry. | <b>•</b>           | <b>•</b>     |
| Australian Standard<br>AS3959-2009                                                                    | AS3959-2009 covers the bushfire safety requirements of building in a bushfire prone area.                                                                                         | <b>•</b>           |              |
| BCA - Fall Prevention<br>Provision                                                                    | Building construction requirements designed to minimise the risk of small children falling from windows and balconies.                                                            | <b>•</b>           | <b>•</b>     |

## Stronger Mesh



Ali View™ mesh is made from perforated aluminium panels.





## Innovative Fixing System

### Zero contact

Stainless View<sup>™</sup> and Ali View<sup>™</sup> are manufactured without traditional mechanical fixings such as screws and rivets.

There is zero contact between the mesh and aluminium frame which minimises the chance of galvanic corrosion between different types of metal as there are no mechanical fixings to start the corrosion process.

### 3M™ VHB™ Acrylic Adhesive

Instead of traditional mechanical fixings, the unique fixing system employs the same product used on commercial aircraft wings and skyscrapers.

### Two-part wedge system

The unique two-part wedge system creates the exact pressure needed to activate the  $3M^{TM}$  VHB $^{TM}$  acrylic adhesive to its full pote