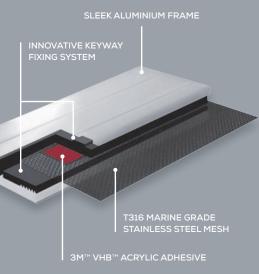

## Stronger Mesh

Ali View™ mesh is made from perforated aluminium panels.

### 3M™ VHB™ Acrylic Adhesive

Instead of traditional mechanical fixings, the unique fixing system employs the same product used on commercial aircraft wings and skyscrapers.

### Two-part wedge system

The unique two-part wedge system creates the exact pressure needed to activate the  $3M^{TM}$  VHB $^{TM}$  acrylic adhesive to its full potential.