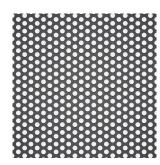

t are maintained against forced entry. | <b>•</b>           | <b>•</b>     |
| Australian Standard<br>AS3959-2009                                                                    | AS3959-2009 covers the bushfire safety requirements of building in a bushfire prone area.                                                                                         | <b>•</b>           |              |
| BCA - Fall Prevention<br>Provision                                                                    | Building construction requirements designed to minimise the risk of small children falling from windows and balconies.                                                            | <b>•</b>           | <b>•</b>     |

## Stronger Mesh



Ali View™ mesh is made from perforated aluminium panels.





## Innovative Fixing System

### Zero contact

Stainless View<sup>™</sup> and Ali View<sup>™</sup> are manufactured without traditional mechanical fixings such as screws and rivets.

There is zero contact between the mesh and aluminium frame which minimises the chance of galvanic corrosion between different types of metal as there are no mechanical fixings to start the corrosion process.

### 3M™ VHB™ Acrylic Adhesive

Instead of traditional mechanical fixings, the unique fixing system employs the same product used on commercial aircraft wings and skyscrapers.

### Two-part wedge system

The unique two-part wedge system creates the exact pressure needed to activate the  $3M^{TM}$  VHB $^{TM}$  acrylic adhesive to its full potential.

### Locked-in channel

The T-groove ensures that the