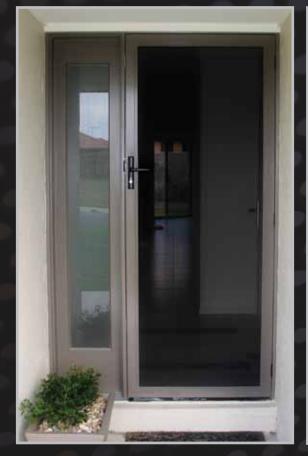

# Perforated Aluminium Security Screens

#### Discover the latest innovation in home security screens!

Xceed perforated aluminium screens are a modern replacement for dated diamond grilles and a less expensive alternative to the premium woven stainless steel mesh.

The quality of Xceed is proven with screens surpassing Australian Standards as a security door when fitted with a triple lock.

Xceed security screens can be used in a variety of applications, including: