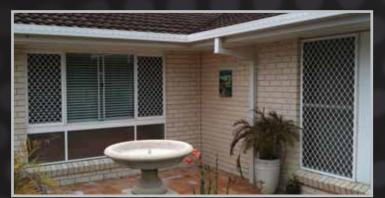

# More attractive than a diamond grille but just as affordable

Before - Home with dated diamond grilles

After - Home fitted with Xceed perforated aluminium screens