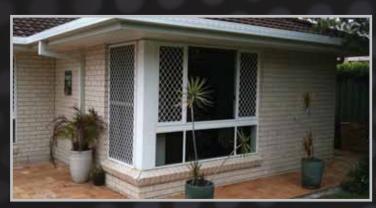

# More attractive than a diamond grille but just as affordable

Before - Home with dated diamond grilles

After - Home fitted with Xceed perforated aluminium screens