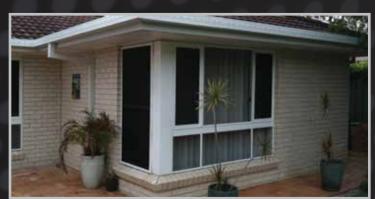

# More attractive than a diamond grille but just as affordable

Before - Home with dated diamond grilles

After - Home fitted with Xceed perforated aluminium screens