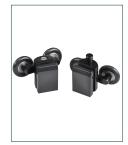

- the bottom guides can be disengaged to clean between the door and fixed elements
- rollers under the sill minimise friction, providing smooth operation of the door
- extremely resistant to water escaping as the door sits below the sill
- specially designed stop blocks prevent the door from opening or closing while in use
- soft moulded stops prevent the door from slamming open or shut

### Designed for style

- ideal for large openings between walls
- the slimline, semi-frameless design conceals the mechanism and components
- available in Bright Silver, Matt Natural, Pearl White and Black to blend in with modern bathroom design
- wide choice of handle style options
- · accessories are finished in Bright Chrome and Black which blend in with modern bathroom décor
- easiest sliding shower to install
- corner entry options available for smaller shower enclosures in confined areas
- return panel can be semi-frameless or framed to suit the application
- slimline frame for mounting over a bath or hob
- roller carriages allow for 10mm adjustment to take up over/undersized glass
- versatile two part corner stake allows for mitre cutting or square cutting