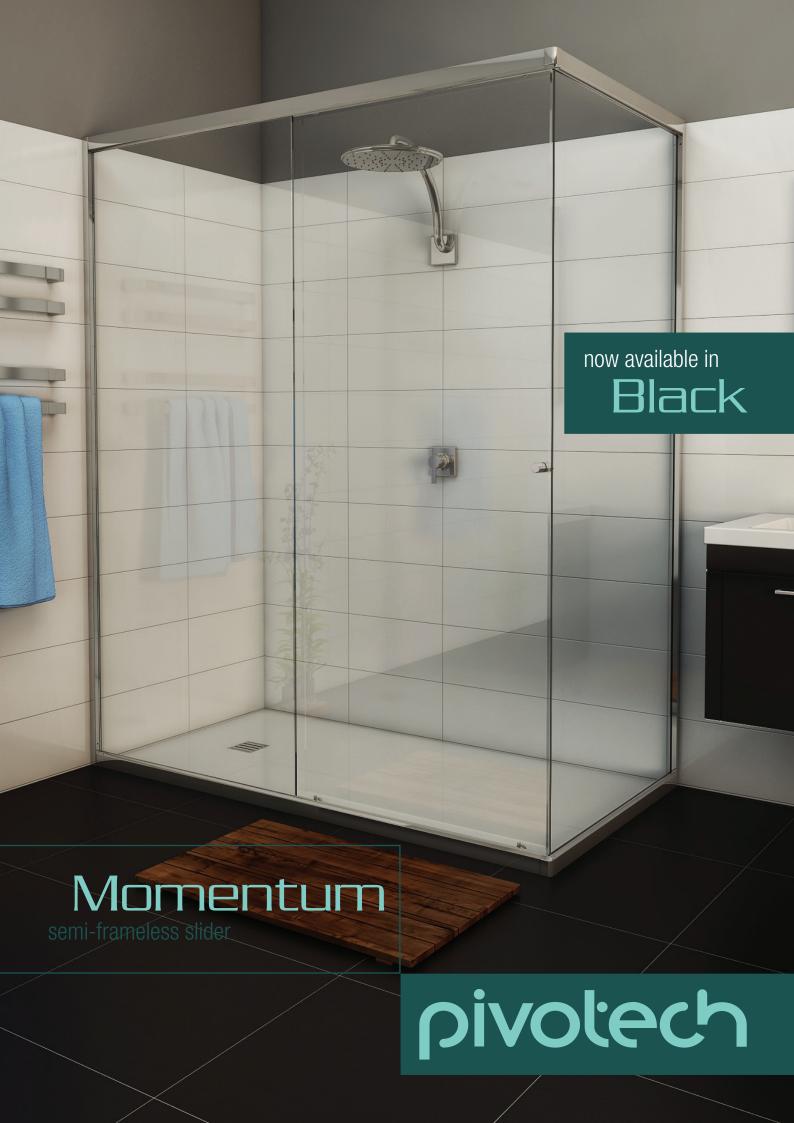

# Momentur

### semi-frameless slider \*now available in black



#### Access a cleaner shower

At Pivotech, we understand the biggest challenge of a bathroom is keeping it clean. Our shower screens incorporate features to help.

Momentum's unique spring loaded carriages under the sill allow the door to be tilted for greater access and easier cleaning.













### Engineered for life

Don't let Momentum's good looks fool you, it's strong and practical. Designed for the rigours of daily use, Momentum's features allow for effortless cleaning and its hardware is engineered for durability.

- the bottom guides can be disengaged to clean between the door and fixed elements
- rollers under the sill minimise friction, providing smooth operation of the door
- extremely resistant to water es