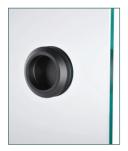

### Designed for style

- ideal for large openings between walls
- the slimline, semi-frameless design conceals the mechanism and components
- available in Bright Silver, Matt Natural, Pearl White and Black to blend in with modern bathroom design
- wide choice of handle style options
- · accessories are finished in Bright Chrome and Black which blend in with modern bathroom décor
- easiest sliding shower to install
- corner entry options available for smaller shower enclosures in confined areas
- return panel can be semi-frameless or framed to suit the application
- slimline frame for mounting over a bath or hob
- roller carriages allow for 10mm adjustment to take up over/undersized glass
- versatile two part corner stake allows for mitre cutting or square cutting