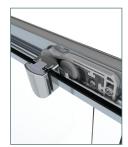

#### Access a cleaner shower

At Pivotech, we understand the biggest challenge of a bathroom is keeping it clean. Our shower screens incorporate features to help.

Momentum's unique spring loaded carriages under the sill allow the door to be tilted for greater access and easier cleaning.

- the bottom guides can be disengaged to clean between the door and fixed elements
- rollers under the sill minimise friction, providing smooth operation of the door
- extremely resistant to water escaping as the door sits below the sill
- specially designed stop blocks prevent the door from opening or closing while in use
- soft moulded stops prevent the door from slamming open or shut