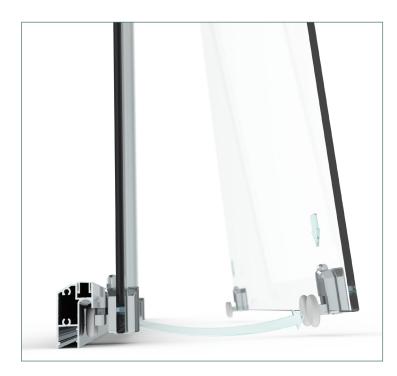

#### Access a cleaner shower

At Pivotech, we understand the biggest challenge of a bathroom is keeping it clean. Our shower screens incorporate features to help.

Momentum's unique spring loaded carriages under the sill allow the door to be tilted for greater access and easier cleaning.

- the bottom guides can be disengaged to clean between the door and fixed elements
- rollers under the sill minimise friction, providing smooth operation of the door
- extremely resistant to water escaping as the door sits below the sill
- specially designed stop blocks prevent the door from opening or closing while in use
- soft moulded stops prevent the door from slamming open or shut