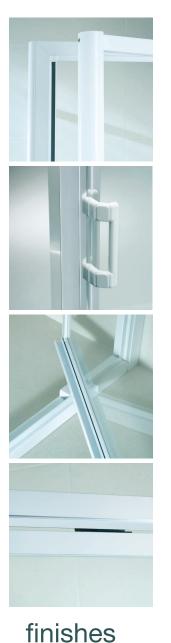

## features

#### full length handle

The unique Phoenix full-length moulding is integrated into the door design - creating an extremely strong handle that is convenient to use, yet remains stylish and visually unobtrusive.

#### optional plastic handle

An optional plastic handle is available to provide a larger grip area.

#### optional door gutter

The door gutter allows excess water to run back into the shower area when the door is open.

#### proven design

The Phoenix fully-framed shower screens are ideally suited to any bathroom. Their robust construction guarantees years of trouble-free service.

black

white birch

barley

designed simplicity