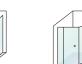

### configurations

#### phoenix - fully framed 90° with panel

The addition of an infill panel allows the Phoenix to be enlarged to suit even the largest bathroom, while keeping the door at a convenient size.