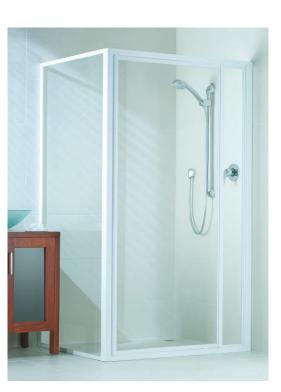

#### phoenix - fully framed 90° with panel

The addition of an infill panel allows the Phoenix to be enlarged to suit even the largest bathroom, while keeping the door at a convenient size.