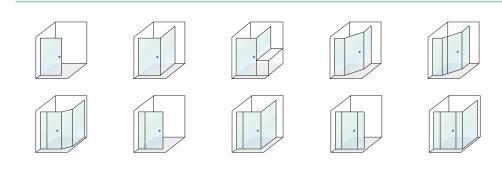

ty materials, our systems continue to be an investment in quality and style. Phoenix shower enclosures are designed with the versatility to adapt to numerous applications and configurations, combined with the ease of installation and quality of components that our customers rely on.

Elegance without compromise – designed simplicity.



#### phoenix - fully framed 90°

The Phoenix series represents the ultimate in fully framed shower enclosures. The smooth contoured profile is easy to clean, yet strong enough to provide many years of elegant service.

#### phoenix - fully framed 45°

45° enclosure allows more flexible use of available space. This configuration allows the placement of vanity and toilet on either side of the screen without compromising the door opening.

### configurations





#### phoenix - fully framed 90° with panel

The addition of an infill panel allows the Phoenix to be enlarged to suit even the largest bathroom, while keeping the door at a convenient size.

## features



#### full length handle

The unique Phoenix full-length moulding is integrated into the door design - creating an extremely strong handle that is convenient to use, yet remains stylish and visually unobtrusive.

#### optional plastic handle

An optional plastic handle is available to provide a larger grip area.

#### optional door gutter

The door gutter allows excess water to run back into the shower area when the door is open.

#### proven design

The Phoenix fully-framed shower screens are ideally suited to any bathroom. Their robust construction guarantees years of trouble-free s