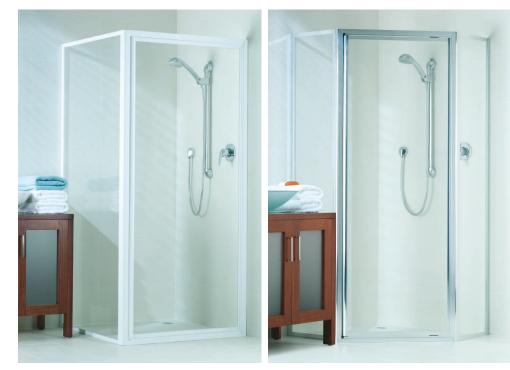

#### full length handle

The unique Phoenix full-length moulding is integrated into the door design - creating an extremely strong handle that is convenient to use, yet remains stylish and visually unobtrusive.

#### optional plastic handle

An optional plastic handle is available to provide a larger grip area.