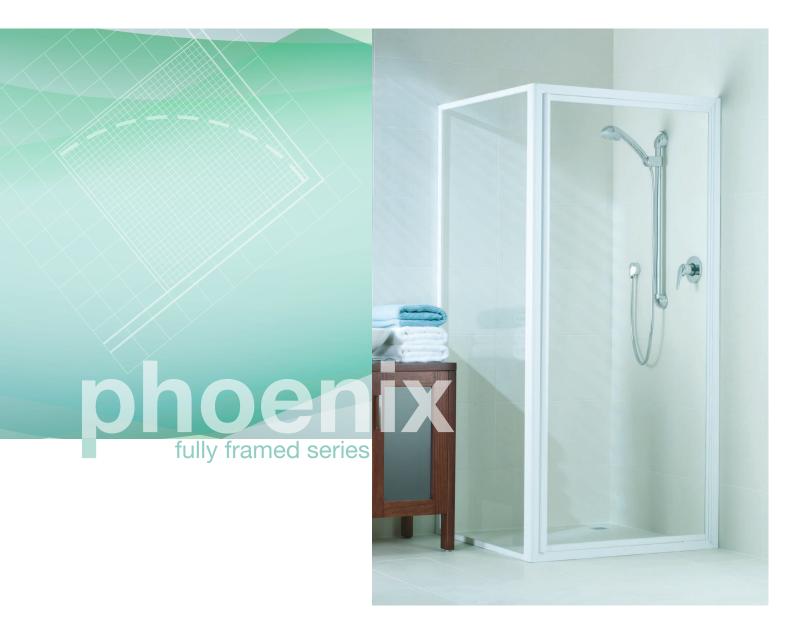

# phoenix series - fully framed

For more than 20 years, Pivotech has produced a range of shower enclosures that set the standard for craftsmanship and value for money.

Bathroom design is a fashion business and our design team continue to expand our range of products, meeting the ever-changing needs of our customers and ensuring that Pivotech products are both fashionable and functional. Using the highest quality materials, our systems continue to be an investment in quality and style. Phoenix shower enclosures are designed with the versatility to adapt to numerous applications and configurations, combined with the ease of installation and quality of components that our customers rely on.

#### phoenix - fully framed 90°

The Phoenix series represents the ultimate in fully framed shower enclosures. The smooth contoured profile is easy to clean, yet strong enough to provide many years of elegant service.