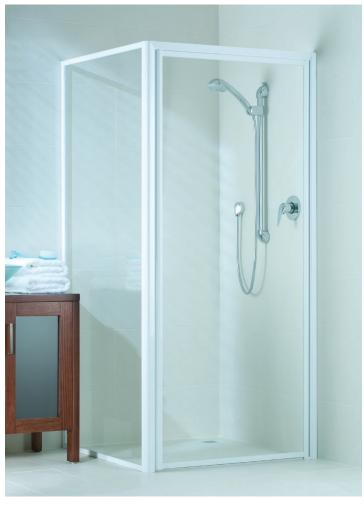

#### phoenix - sill-less 90°

The Phoenix series represents the ultimate in fully framed shower enclosures. The smooth contoured profile is easy to clean, yet strong enough to provide many years of elegant service.

#### frameless top option

The optional frameless top screen allows for unrestricted height access to the shower area and a totally free entrance to the shower.

#### sill-less option

Removing the sill allows the bathroom to flow seamlessly into the shower area. Perfect for wheelchair access.