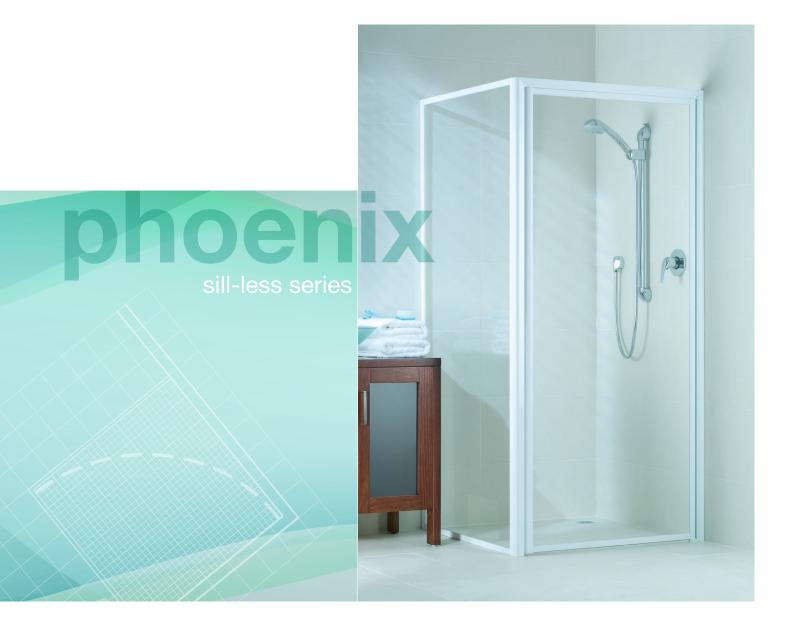

## phoenix series sill-less

For more than 20 years, Pivotech has produced a range of shower enclosures that have set the standard for craftsmanship and value for money. Phoenix shower enclosures are designed with the versatility to adapt to numerous applications and configurations, combined with the ease of installation and quality of components that our customers rely on. Elegance without compromise - designed simplicity.

#### phoenix - sill-less 90°

The Phoenix series represents the ultimate in fully framed shower enclosures. The smooth contoured profile is easy to clean, yet strong enough to provide many years of elegant service.